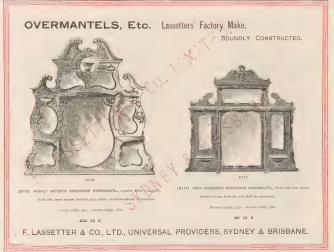

### **Oldest Firm in Australia, Lassetters**

| Occasional Chairs       |        | 11        | 3. 114. | 225.  | 115 |
|-------------------------|--------|-----------|---------|-------|-----|
| Occasional Tables       |        | 129, 13   | 0, 131. |       |     |
| Office Locker           |        |           |         |       | 160 |
| Office Nest of Drawers  |        |           |         |       | 162 |
| Office Pigeon Holes     |        |           |         |       |     |
| Office Panelled Screens |        |           |         |       |     |
| Office Stools           |        |           | 14      |       | 23  |
| Office Writing Desks an | d Ta   | bles, 107 |         | 169)  |     |
|                         |        |           |         |       |     |
| Office Washstands       |        |           |         |       |     |
| Ottomans, Box           |        |           |         |       | 36  |
| Ottomans                |        |           |         |       | 112 |
| Overmantels 178-1       | ALC: T | 81. 182.  |         | JSzu. |     |